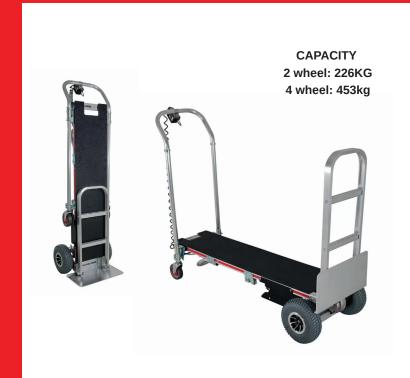

# MOTORISED GEMINI CONVERTIBLE HAND TRUCK

## SKU - MGA81G16-3

- A versatile 2-in-1 convertible hand truck that easily transform from 2 wheels to 4 wheels in seconds.
- 226kg capacity in 2-wheel mode and 453kg capacity in 4-wheel mode.
- · Folding nose provides containment.
- Propulsion provides assistance for locations with inclines or that cover long distances.
- Deck: 1320mm long x 340mm wide.
- Weight: 49kg.
- 457mm wide x 190mm deep extruded aluminum nose.
- · Includes battery and charger.