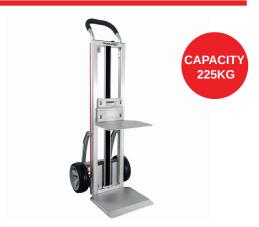

# POWERED LIFTING HAND TRUCK WITH LIFTING NOSE

### **SKU - LTA1281EB5**

- Lift up to 90kg and up to 100cm high with the lifting nose.
- · Ideal for stacking kegs and loading vehicles.
- Move up to 225kg when used as a traditional hand truck.
- Dimensions: 1473mm (H) x 508mm (W) x 685mm(D).
- · Unit weight: 33kg.
- · Includes battery and charger.