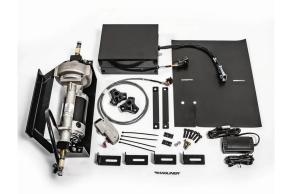

## **MOTORIZED TRANSAXLE KIT - 24V**

#### SKU - MTK24

- Includes components necessary to convert a hand truck or cart to a motorised unit.
- Transaxle assembly, 400w 24v motor with brake, throttle assembly, 24V battery box, AC charger, mount brackets & braces, mud flap, wheel hub and mounting bolts. (wheel assemblies sold separate)