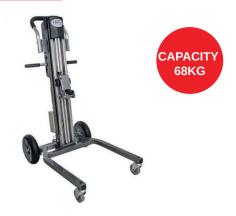

### LIFTPLUS LITE

### SKU - LPL3322CB

- Up to 68kg lifting capacity.
- · Long fork welded steel platform.
- 559mm wide chassis & attachment can lift up to 838mm.
- · Unit weight: 68kg.
- · Includes battery and charger.