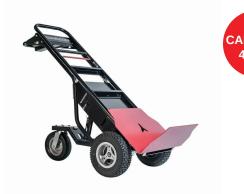

# MOTORISED HAND TRUCK PNEUMATIC TIRES AND FRONT PLATE

#### SKU - MHT75AA

- · Move loads up to 453kg on a flat surface.
- · Capacity, 3:1 Ramp: 385 kg.
- Rear wheel can be adjusted to 4 height position.
- Dimensions: 1562mm (H) x 660mm (W) x 769mm(D).
- · Unit weight: 96kg.
- · Includes battery and charger.