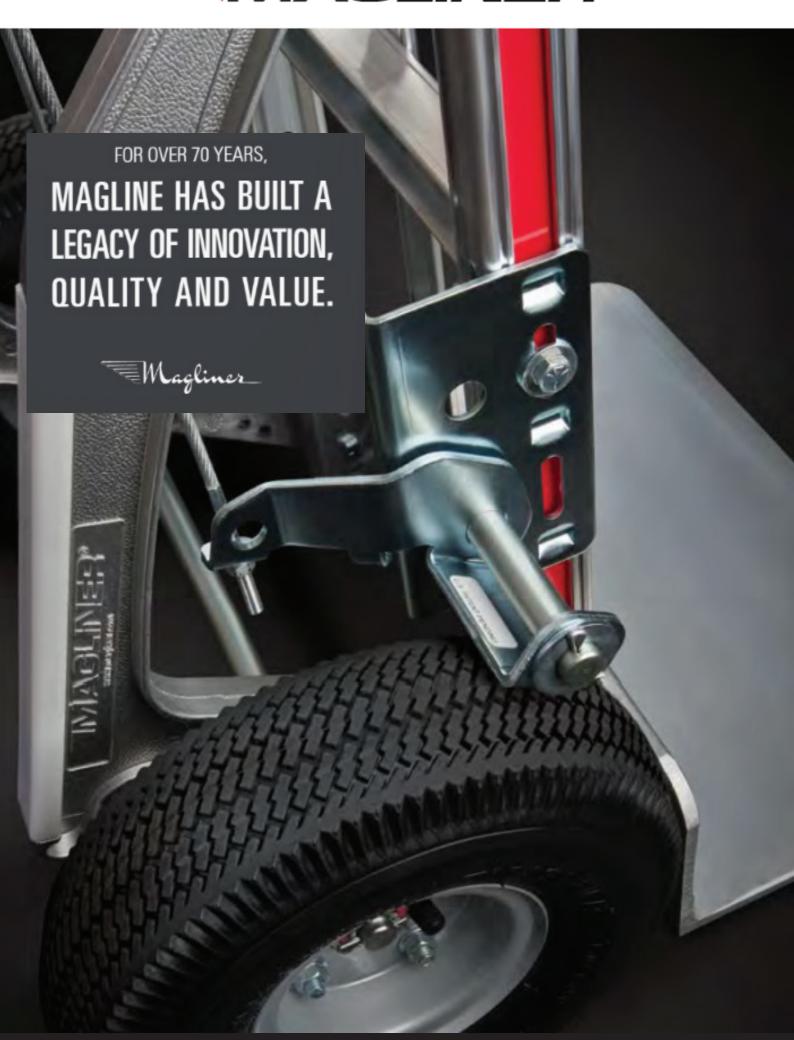

# **MAGLINER®**









# MAGLINER®





# POWERED LIFTING HAND TRUCK WITH LIFTING NOSE



### **SKU - LTA1281EB5**

- Lift up to 90kg and up to 100cm high with the lifting nose.
- · Ideal for stacking kegs and loading vehicles.
- Move up to 225kg when used as a traditional hand truck.
- Dimensions: 1473mm (H) x 508mm (W) x 685mm(D).
- · Unit weight: 33kg.
- · Includes battery and charger.

### LIFTPLUS LITE



### SKU - LPL3322CB

- Up to 68kg lifting capacity.
- · Long fork welded steel platform.
- 559mm wide chassis & attachment can lift up to 838mm.
- · Unit weight: 68kg.
- · Includes battery and charger.

# MOTORISED HAND TRUCK PNEUMATIC TIRES AND FRONT PLATE





#### SKU - MHT75AA

- · Move loads up to 453kg on a flat surface.
- · Capacity, 3:1 Ramp: 385 kg.
- Rear wheel can be adjusted to 4 height position.
- Dimensio