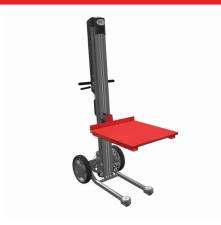

# LIFTPLUS WITH 60CM STEEL PLATFORM ATTACHMENT

### **SKU - LPS7225ND1**

- · Staker, transporter and positioner.
- · Lifts up to 163kg capacity.
- 559mm wide chassis & attachment can lift up to 1828mm.
- Unit weight: 51kg.
- · Includes battery and charger.