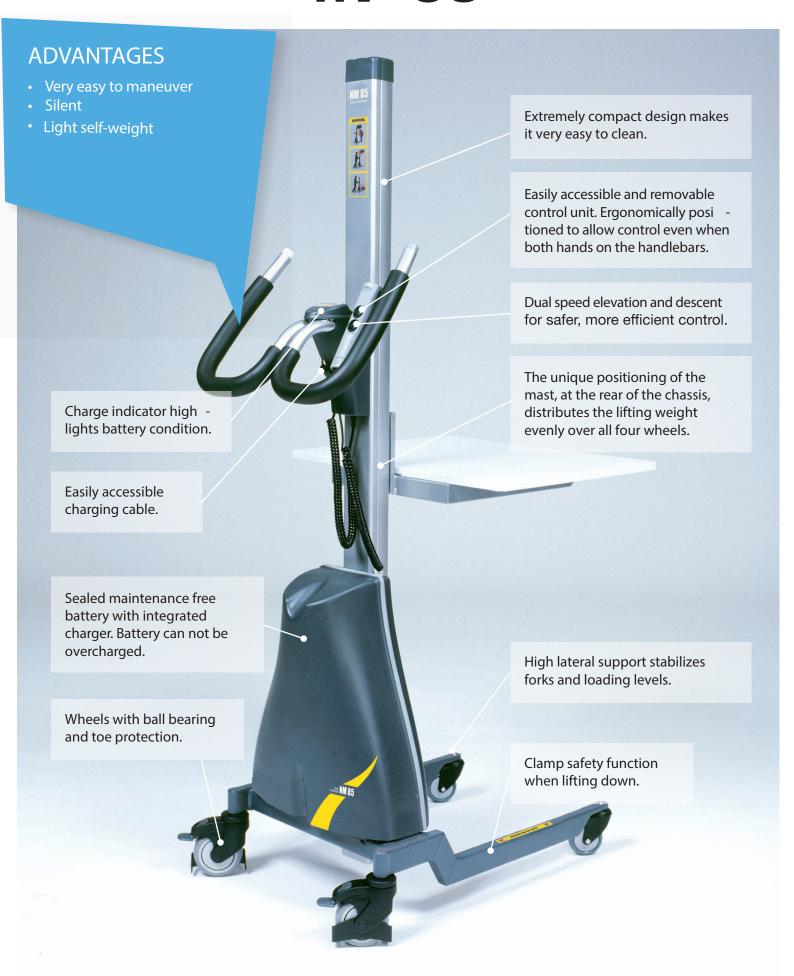

## **WP 85**

## **WP 85**

| Туре  | Cap./ Max. load<br>kg | Platform<br>size<br>mm | Lift<br>distance<br>mm | Min<br>height<br>mm | Max.<br>height<br>mm | Length<br>mm | Width<br>mm | Height<br>mm | Lift<br>speed<br>mm/s | Motor<br>power<br>kW | Unit<br>weight<br>kg |
|-------|-----------------------|------------------------|------------------------|---------------------|----------------------|--------------|-------------|--------------|-----------------------|----------------------|----------------------|
| NM 85 | 85                    | 470X600                | 1315                   | 125                 | 1440                 | 798          | 600         | 1600         | 63                    | 0.3                  | 37                   |