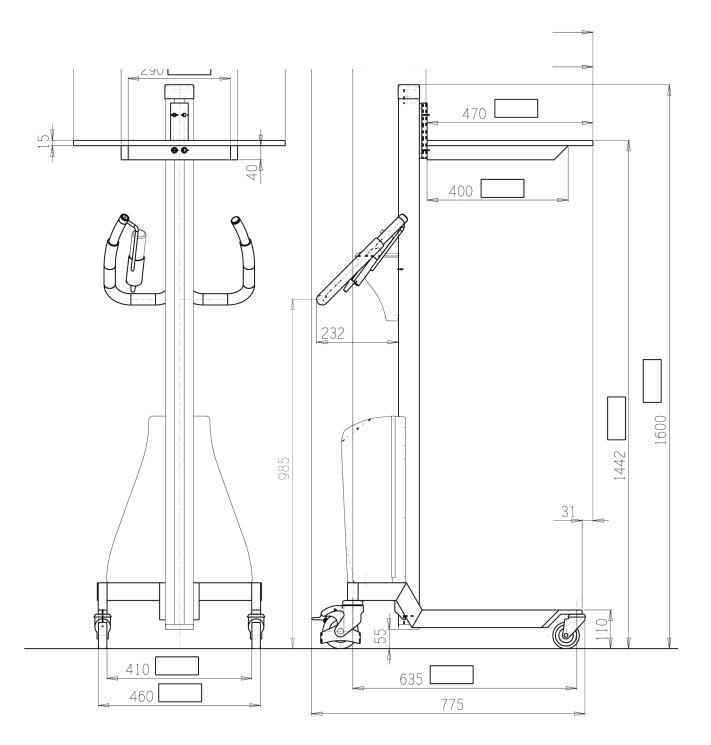

## **WP 85**

| Туре  | Cap./ Max. load<br>kg | Platform<br>size<br>mm | Lift<br>distance<br>mm | Min<br>height<br>mm | Max.<br>height<br>mm | Length<br>mm | Width<br>mm | Height<br>mm | Lift<br>speed<br>mm/s | Motor<br>power<br>kW | Unit<br>weight<br>kg |
|-------|-----------------------|------------------------|------------------------|---------------------|----------------------|--------------|-------------|--------------|-----------------------|----------------------|----------------------|
| NM 85 | 85                    | 470X600                | 1315                   | 125                 | 1440                 | 798          | 600         | 1600         | 63                    | 0.3                  | 37                   |