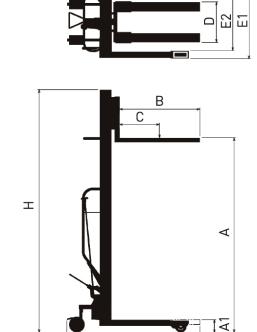

■寸法図

| Model   | Maximum<br>Load | Bottom<br>(mm) | Highest<br>(mm) | Fork (mm) |        |       | Leg width<br>(mm) |       | Overall        | Width | Height |
|---------|-----------------|----------------|-----------------|-----------|--------|-------|-------------------|-------|----------------|-------|--------|
|         |                 |                |                 | Length    | Load   | Outer | Outer             | Inner | length<br>(mm) | (mm)  | (mm)   |
|         |                 |                |                 |           | centre | width | width             | width |                |       |        |
|         |                 | A1             | A.              | В.        | C.     | D.    | E1                | E2    | F.             |       | H.     |
| K100-12 | 100Kg           | 80             | 1,200           | 500       | 250    | 250   | 460               | 340   | 830            | 640   | 1,510  |