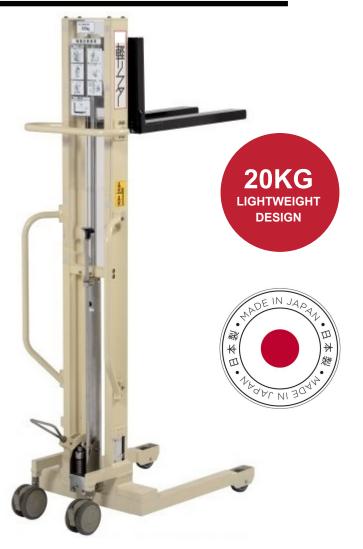

## Work Safely and Efficiently!

- Lightweight design, weighs 20kg
- Made of aluminium
- Load capacity of 100kg
- Ability to reach high and hard areas
- Allows users to easily manoeuvre the unit
- Compact size
- Made in Japan