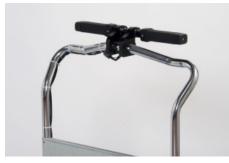

#### **HIGH-EFFICIENCY MOTOR**

**CHANGEOVER BATTERY** 

Grip the handle to activate the power assist. The assist function works only when you are holding the handles, if you take your hands off, the brakes will automatically apply.