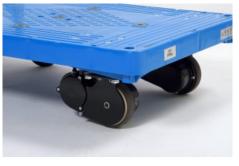

#### **HIGH-EFFICIENCY MOTOR**

**CHANGEOVER BATTERY** 

Grip the handle to activate the power assist. The assist function works only when you are holding the handles, if you take your hands off, the brakes will automatically apply.

The high-efficient motor saves energy and eliminates handling of loads.

Simple and functional control panel.

Rechargeable lithium-ion battery to save charging time. The drive cycle is approximately 40 minutes.