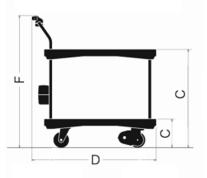

### **2 TIER TROLLEY**

#### **3 TIER TROLLEY**

| Model          | Load Capacity | Product size (mm)             |  |
|----------------|---------------|-------------------------------|--|
| 2 TIER TROLLEY |               |                               |  |
| SP-304-T2      | 300kg         | 1020 (L) x 605 (W) x 1080 (H) |  |
| 3 TIER TROLLEY | JUONS         |                               |  |
| SP-305-T2      |               |                               |  |

| Model                       | Table size (mm) |                             |  |
|-----------------------------|-----------------|-----------------------------|--|
| 2 TIER TROLLEY<br>SP-304-T2 | First deck      | 793 (L) x 517 (W) x 232 (H) |  |
|                             | Top deck        | 905 (L) x 605 (W) x 797 (H) |  |
| 3 TIER TROLLEY<br>SP-305-T2 | First deck      | 793 (L) x 517 (W) x 232 (H) |  |
|                             | Second deck     | 793 (L) x 517 (W) x 512 (H) |  |
|                             | Top deck        | 905 (L) x 605 (W) x 797 (H) |  |

| Model                 | Drive<br>wheel<br>Ф x width<br>(mm) | Steering<br>wheel<br>$\Phi$ x width<br>(mm) | Battery<br>(Lithium<br>ion) | Unit<br>Weight |
|-----------------------|-------------------------------------|---------------------------------------------|-----------------------------|----------------|
| 2 TIER TROLLEY        |                                     |                                             |                             | 38Kg           |
| SP-304-T2             | Urethane                            | Rubber                                      | 14.4V-2.5Ah                 | 5016           |
| <b>3 TIER TROLLEY</b> | 100x32                              | 125x32                                      | 14.4V-2.JAII                | 45Kg           |
| SP-305-T2             |                                     |                                             |                             | 4316           |