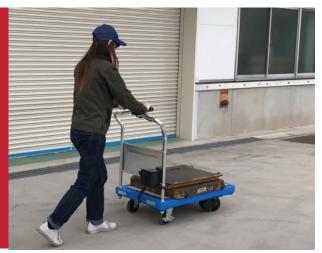

## **P2G0 PUSH-EASY POWERED TROLLEYS**

With a simple and easy power-assist function, the Push-Easy Powered Trolley makes moving heavy loads easy over long distances and reduces the risk of manual handling injuries. It can hold up to 300kg and comes in various models. The drive distance is approximately 7 km, 1/2 laden and 1/2 unladen.

#### **HIGH-EFFICIENCY MOTOR**

**CHANGEOVER BATTERY** 

Grip the handle to activate the power assist. The assist function works only when you are holding the handles, if you take your hands off, the brakes will automatically apply.

The high-efficient motor saves energy and eliminates handling of loads.

Simple and functional control panel.

Rechargeable lithium-ion battery to save charging time. The drive cycle is approximately 40 minutes.