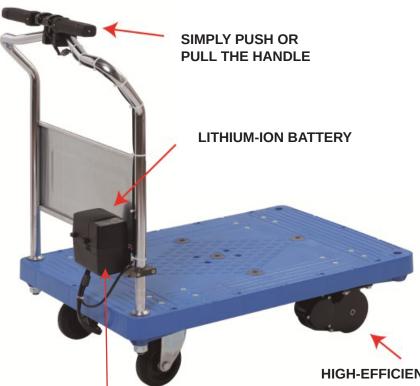

## **P2G0 PUSH-EASY POWERED TROLLEYS**

With a simple and easy power-assist function, the Push-Easy Powered Trolley makes moving heavy loads easy over long distances and reduces the risk of manual handling injuries. It can hold up to 300kg and comes in various models. The drive distance is approximately 7 km, 1/2 laden and 1/2 unladen.

#### **HIGH-EFFICIENCY MOTOR**

**CHANGEOVER BATTERY** 

Grip the handle to activate the power assist. The assist function works only when you are holding the handles, if you take your hands off, the brakes will automatically apply.

The high-efficient motor saves energy and eliminates handling of loads.

Simple and functional control panel.

Rechargeable lithium-ion battery to save charging time. The drive cycle is approximately 40 minutes.