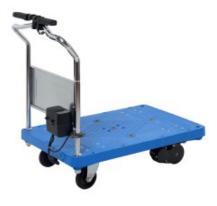

### STANDARD TROLLEY

| Model               | Load Capacity | Product size (mm)                                                  |
|---------------------|---------------|--------------------------------------------------------------------|
| STANDARD<br>SP301FH | 300kg         | 990 (L) x 605 (W) x 1000 (H)<br>Table: 905 (L) x 605 (W) x 232 (H) |
|                     |               |                                                                    |

| Drive wheel    | Steering wheel | Battery       | Unit Weight |  |
|----------------|----------------|---------------|-------------|--|
| Φ x width (mm) | Φ x width (mm) | (Lithium ion) | onit weight |  |
| Urethane       | Rubber         | 14.4V-2.5Ah   | 29kg        |  |
| 100x32         | 125x32         | 14.4V-2.5AII  |             |  |