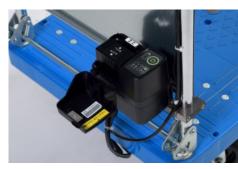

The high-efficient motor saves energy and eliminates handling of loads.

Simple and functional control panel.

Rechargeable lithium-ion battery to save charging time. The drive cycle is approximately 40 minutes.

Reduce charging time with a spare battery and a separate charger (\*Sold separately).

Powered2Go is brought to you by Warequip Solutions Pty Ltd