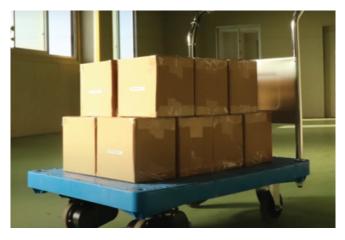

## **P2G0 PUSH-EASY POWERED TROLLEYS**

With a simple and easy power-assist function, the Push-Easy Powered Trolley makes moving heavy loads easy over long distances and reduces the risk of manual handling injuries. It can hold up to 300kg and comes in various models. The drive distance is approximately 7 km, 1/2 laden and 1/2 unladen.

#### **3 TIER TROLLEY**

| Model          | Load Capacity | Product size (mm)             |  |
|----------------|---------------|-------------------------------|--|
| 2 TIER TROLLEY |               |                               |  |
| SP-304-T2      | 300kg         | 1020 (L) x 605 (W) x 1080 (H) |  |
| 3 TIER TROLLEY | JUONS         |                               |  |
| SP-305-T2      |               |                               |  |