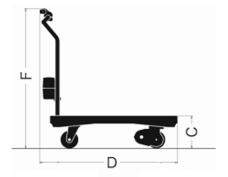

### STANDARD TROLLEY

| Model               | Load Capacity | Product size (mm)                                                  |
|---------------------|---------------|--------------------------------------------------------------------|
| STANDARD<br>SP301FH | 300kg         | 990 (L) x 605 (W) x 1000 (H)<br>Table: 905 (L) x 605 (W) x 232 (H) |
|                     |               |                                                                    |

| Drive wheel    | Steering wheel | Battery       | Unit Weight |  |
|----------------|----------------|---------------|-------------|--|
| Φ x width (mm) | Φ x width (mm) | (Lithium ion) | onit weight |  |
| Urethane       | Rubber         | 14.4V-2.5Ah   | 29kg        |  |
| 100x32         | 125x32         | 14.4V-2.5AII  |             |  |