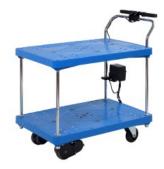

### **2 TIER TROLLEY**

| Model                       | Table size (mm) |                             |  |
|-----------------------------|-----------------|-----------------------------|--|
| 2 TIER TROLLEY<br>SP-304-T2 | First deck      | 793 (L) x 517 (W) x 232 (H) |  |
|                             | Top deck        | 905 (L) x 605 (W) x 797 (H) |  |
| 3 TIER TROLLEY<br>SP-305-T2 | First deck      | 793 (L) x 517 (W) x 232 (H) |  |
|                             | Second deck     | 793 (L) x 517 (W) x 512 (H) |  |
|                             | Top deck        | 905 (L) x 605 (W) x 797 (H) |  |

| Model                 | Drive<br>wheel<br>Ф x width<br>(mm) | Steering<br>wheel<br>$\Phi$ x width<br>(mm) | Battery<br>(Lithium<br>ion) | Unit<br>Weight |
|-----------------------|-------------------------------------|---------------------------------------------|-----------------------------|----------------|
| 2 TIER TROLLEY        |                                     |                                             |                             | 38Kg           |
| SP-304-T2             | Urethane                            | Rubber                                      | 14.4V-2.5Ah                 | 5016           |
| <b>3 TIER TROLLEY</b> | 100x32                              | 125x32                                      | 14.4V-2.JAII                | 45Kg           |
| SP-305-T2             |                                     |                                             |                             | 4316           |