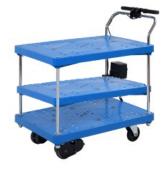

#### **3 TIER TROLLEY**

| Model          | Load Capacity | Product size (mm)             |  |
|----------------|---------------|-------------------------------|--|
| 2 TIER TROLLEY |               |                               |  |
| SP-304-T2      | 300kg         | 1020 (L) x 605 (W) x 1080 (H) |  |
| 3 TIER TROLLEY | JUONS         |                               |  |
| SP-305-T2      |               |                               |  |

| Model                       | Table size (mm) |                             |  |
|-----------------------------|-----------------|-----------------------------|--|
| 2 TIER TROLLEY<br>SP-304-T2 | First deck      | 793 (L) x 517 (W) x 232 (H) |  |
|                             | Top deck        | 905 (L) x 605 (W) x 797 (H) |  |
| 3 TIER TROLLEY<br>SP-305-T2 | First deck      | 793 (L) x 517 (W) x 232 (H) |  |
|                             | Second deck     | 793 (L) x 517 (W) x 512 (H) |  |
|                             | Top deck        | 905 (L) x 605 (W) x 797 (H) |  |

| Model                 | Drive<br>wheel<br>Ф x width<br>(mm) | Steering<br>wheel<br>$\Phi$ x width<br>(mm) | Battery<br>(Lithium<br>ion) | Unit<br>Weight |
|-----------------------|-------------------------------------|---------------------------------------------|-----------------------------|----------------|
| 2 TIER TROLLEY        |                                     |                                             |                             | 38Kg           |
| SP-304-T2             | Urethane                            | Rubber                                      | 14.4V-2.5Ah                 | 5016           |
| <b>3 TIER TROLLEY</b> | 100x32                              | 125x32                                      | 14.4V-2.JAII                | 45Kg           |
| SP-305-T2             |                                     |                                             |                             | 4316           |