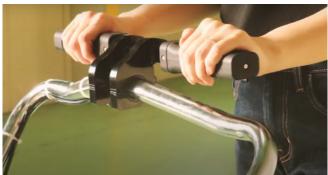

#### **HIGH-EFFICIENCY MOTOR**

**CHANGEOVER BATTERY** 

Grip the handle to activate the power assist. The assist function works only when you are holding the handles, if you take your hands off, the brakes will automatically apply.

The high-efficient motor saves energy and eliminates handling of loads.

Simple and functional control panel.

Rechargeable lithium-ion battery to save charging time. The drive cycle is approximately 40 minutes.