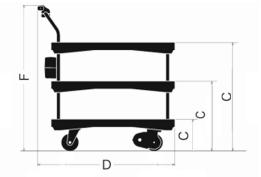

#### **3 TIER TROLLEY**

| Model          | Load Capacity | Product size (mm)             |  |
|----------------|---------------|-------------------------------|--|
| 2 TIER TROLLEY |               |                               |  |
| SP-304-T2      | 300kg         | 1020 (L) x 605 (W) x 1080 (H) |  |
| 3 TIER TROLLEY | JUONS         |                               |  |
| SP-305-T2      |               |                               |  |

| Model                       | Table size (mm) |                             |  |
|-----------------------------|-----------------|-----------------------------|--|
| 2 TIER TROLLEY<br>SP-304-T2 | First deck      | 793 (L) x 517 (W) x 232 (H) |  |
|                             | Top deck        | 905 (L) x 605 (W) x 797 (H) |  |
| 3 TIER TROLLEY<br>SP-305-T2 | First deck      | 793 (L) x 517 (W) x 232 (H) |  |
|                             | Second deck     | 793 (L) x 517 (W) x 512 (H) |  |
|                             | Top deck        | 905 (L) x 605 (W) x 797 (H) |  |

| Model                 | Drive<br>wheel<br>Ф x width<br>(mm) | Steering<br>wheel<br>$\Phi$ x width<br>(mm) | Battery<br>(Lithium<br>ion) | Unit<br>Weight |
|-----------------------|-------------------------------------|---------------------------------------------|-----------------------------|----------------|
| 2 TIER TROLLEY        |                                     |                                             |                             | 38Kg           |
| SP-304-T2             | Urethane                            | Rubber                                      | 14.4V-2.5Ah                 | 5016           |
| <b>3 TIER TROLLEY</b> | 100x32                              | 125x32                                      | 14.4V-2.JAII                | 45Kg           |
| SP-305-T2             |                                     |                                             |                             | 4316           |