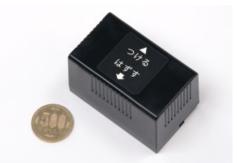

#### **HIGH-EFFICIENCY MOTOR**

**CHANGEOVER BATTERY** 

Grip the handle to activate the power assist. The assist function works only when you are holding the handles, if you take your hands off, the brakes will automatically apply.

The high-efficient motor saves energy and eliminates handling of loads.

Simple and functional control panel.

Rechargeable lithium-ion battery to save charging time. The drive cycle is approximately 40 minutes.