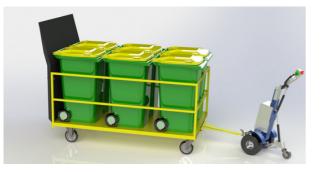

### 6 Bin Trailer

Our six bin trailer holds a capacity of 750kg and can accommodate 6 x 240L wheelie bins. Platform ramps or easy loading platforms are available on all our models.