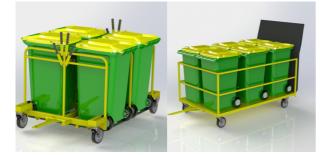

## **Powered Wheelie Bin Trolley**

Our P2GO unit is designed to easily transport 3 x 240L wheelie bins with a max capacity of 400kg. With an ergonomic design and battery throttle control, it can be easily used on ramps up to 5 degrees.

### 6 Bin Trailer

Our six bin trailer holds a capacity of 750kg and can accommodate 6 x 240L wheelie bins. Platform ramps or easy loading platforms are available on all our models.