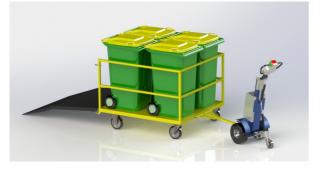

# 4 Bin Trailer

Zallys M12 Tow Device can be used with a 4 bin trailer. It has the ability to move 240L or 120L wheelie bins. The platform ramp can be spring assisted or lifted with a gas strut.