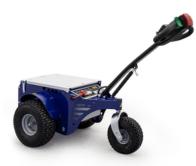

### M1 - Cart Mover

Compact, manoeuvrable & light weight tugger

- For loads up to 1000kg
- Space-saving foldable tiller
- Interchangeable battery packs
- Optional slow / fast button
- Unit Weight: 75kg

M4 - Electric Tug