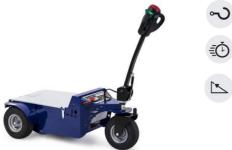

# M12 - Vertical Electric Tug

Pedestrian operated mover

- Towing capacity of 1500kg on flat surfaces
- Compact size: 550mm
- Interchangeable battery packs
- Optional remote control driving

SCAN FOR MORE ZALLYS MODELS AVAILABLE