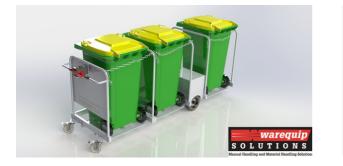

## **Powered Wheelie Bin Trolley**

Our P2GO unit is designed to easily transport 3 x 240L wheelie bins with a max capacity of 400kg. With an ergonomic design and battery throttle control, it can be easily used on ramps up to 5 degrees.