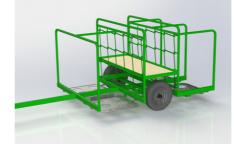

### 6 Bin Trailer

Our six bin trailer holds a capacity of 750kg and can accommodate 6 x 240L wheelie bins. Platform ramps or easy loading platforms are available on all our models.