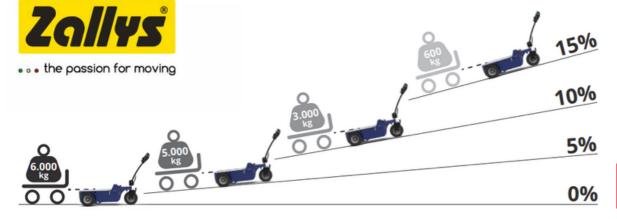

### M1 - Cart Mover

Compact, manoeuvrable & light weight tugger

- For loads up to 1000kg
- Space-saving foldable tiller
- Interchangeable battery packs
- Optional slow / fast button
- Unit Weight: 75kg

M4 - Electric Tug

З000КG
€
4.5КМ/Н

15%

Practical & compact tugger

- Towing capacity of 1000-3000kg on flat surfaces
- Load capacity of 300kg on flat surfaces
- Pintle hitch standard
- Modular ballast system

### **M5 - Industrial Electric Power Pusher**

| S | 4000KG |  |
|---|--------|--|
|   |        |  |

5.5KM/H

15%

Flagship, practical & powerful pusher

- Towing capacity of 2000-4000kg on flat surfaces
- Load capacity of 500kg on flat surfaces
- Pintle hitch standard
- Modular ballast system

# ⊷) 6000KG

• 4.5KM/H

**15%** 

### Powerful mover for towing and pushing

- Towing capacity of 6000kg on flat surfaces
- Load capacity of 300kg
- Swivel wheel linked to the tiller
- Pintle hitch standard
- Modular ballast system

# M12 - Vertical Electric Tug

Pedestrian operated mover

- Towing capacity of 1500kg on flat surfaces
- Compact size: 550mm
- Interchangeable battery packs
- Optional remote control driving

SCAN FOR MORE ZALLYS MODELS AVAILABLE