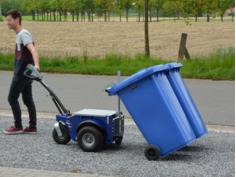

## **Powered Wheelie Bin Trolley**

Our P2GO unit is designed to easily transport 3 x 240L wheelie bins with a max capacity of 400kg. With an ergonomic design and battery throttle control, it can be easily used on ramps up to 5 degrees.