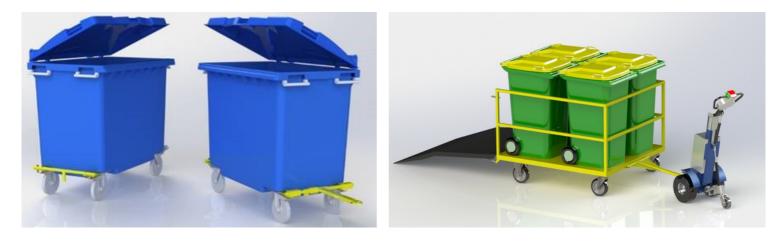

# 4 Bin Trailer

Zallys M12 Tow Device can be used with a 4 bin trailer. It has the ability to move 240L or 120L wheelie bins. The platform ramp can be spring assisted or lifted with a gas strut.