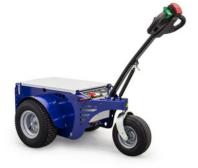

### M1 - Cart Mover

Compact, manoeuvrable & light weight tugger

- For loads up to 1000kg
- Space-saving foldable tiller
- Interchangeable battery packs
- Optional slow / fast button
- Unit Weight: 75kg

M4 - Electric Tug