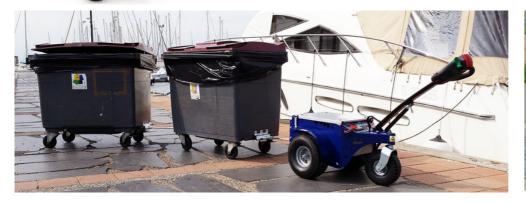

# M12 - Vertical Electric Tug

Pedestrian operated mover

- Towing capacity of 1500kg on flat surfaces
- Compact size: 550mm
- Interchangeable battery packs
- Optional remote control driving

SCAN FOR MORE ZALLYS MODELS AVAILABLE