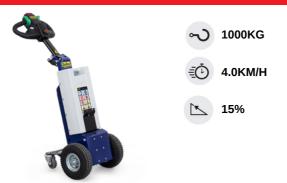

# M12 - Vertical Electric Tug

Pedestrian operated mover

- Towing capacity of 1500kg on flat surfaces
- Compact size: 550mm
- Interchangeable battery packs
- Optional remote control driving

SCAN FOR MORE ZALLYS MODELS AVAILABLE