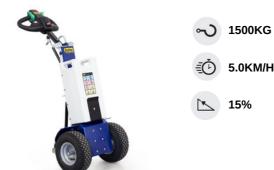

# M12 - Vertical Electric Tug

Pedestrian operated mover

- Towing capacity of 1500kg on flat surfaces
- Compact size: 550mm
- Interchangeable battery packs
- Optional remote control driving

SCAN FOR MORE ZALLYS MODELS AVAILABLE